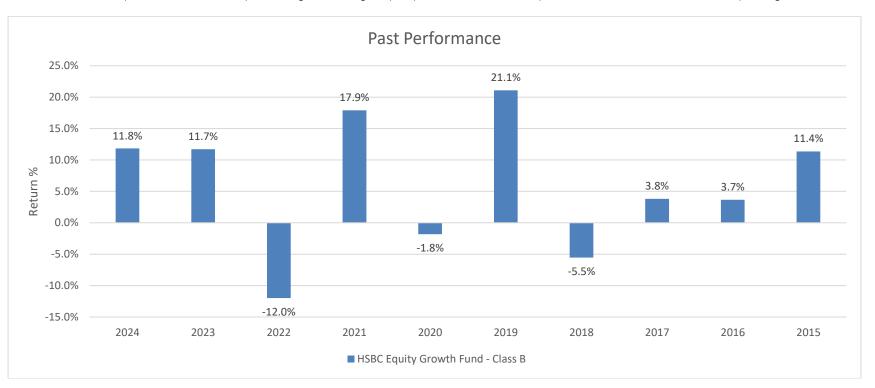

HSBC Equity Growth Fund-Class B

This chart shows the fund's performance as the percentage loss or gain per year over the last 10 years.

Reporting date: 31/12/2024

Past performance is not a reliable indicator or future performance. Markets could develop very differently in the future. It can help you to assess how the fund has been managed in the past.

Performance is shown after deduction of ongoing charges. Any entry and exit charges are excluded from the calculation.