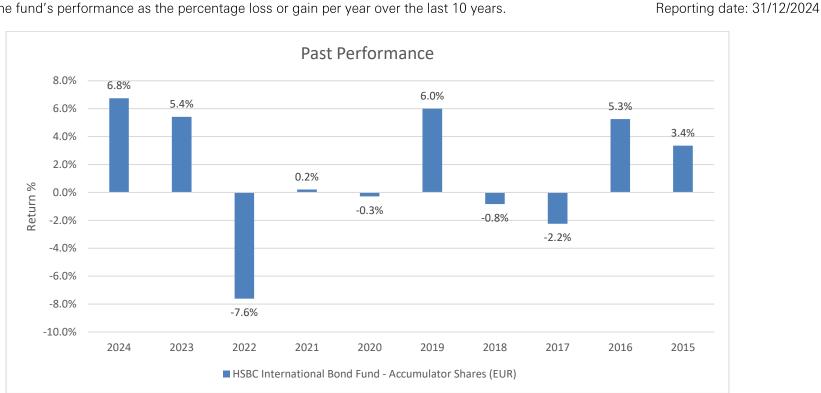

HSBC International Bond Fund EUR - Accumulator

This chart shows the fund's performance as the percentage loss or gain per year over the last 10 years.

Past performance is not a reliable indicator or future performance. Markets could develop very differently in the future. It can help you to assess how the fund has been managed in the past.