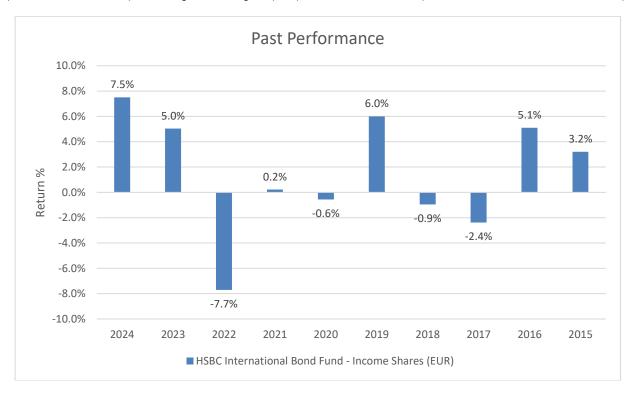

## HSBC International Bond Fund EUR – Income

This chart shows the fund's performance as the percentage loss or gain per year over the last 10 years.

Reporting date: 31/12/2024

Past performance is not a reliable indicator or future performance. Markets could develop very differently in the future. It can help you to assess how the fund has been managed in the past.

Performance is shown after deduction of ongoing charges. Any entry and exit charges are excluded from the calculation.